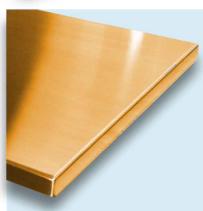

# Copper Stock Countertops

### Features:

- 48 ounce (16G, .064") copper
- Wood backer
- Equalizer Edge™ (on flat & backsplash model)
- Standard 25" depth
- Brushed finish
- 1/8" radius square edges



### 3 Available Styles:



### Flat

- Standard square edge on (3) sides
- Equalizer edge on back side



### 5" Backsplash

- Standard square edge on (3) sides
- Seamlessly integrated 5" backsplash
- Backsplash has no backer for Equalizer™ functionality



Island

- Standard square edge on all (4) sides

## **Edge Details:**



### Equalizer Edge™

- Backer is positioned 3/8" from rear edge of material, leaving 3/8" of stainless sheet for easy wall penetration to help compensate for uneven wall surfaces



5" Backsplash



Standard Square Edge



# Copper Stock Countertops

## **Mounting Brackets**



## **Countertop Sizes**

|                        |