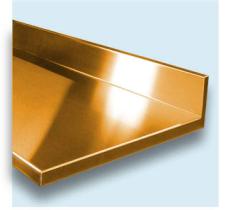

### 5" Backsplash

- Standard square edge on (3) sides
- Seamlessly integrated 5" backsplash
- Backsplash has no backer for Equalizer™ functionality

Island

- Standard square edge on all (4) sides

### Equalizer Edge™

- Backer is positioned 3/8" from rear edge of material, leaving 3/8" of stainless sheet for easy wall penetration to help compensate for uneven wall surfaces

5" Backsplash

Standard Square Edge