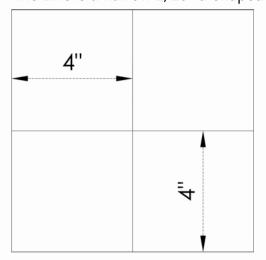

## SG4

4" Square Grid
A Modular Embossed Pattern\*

- Exclusive seamless sanitary embossing
- Modular; lines up on full sheets
- 4" x 4" square pattern.
- Protective PVC on one side
- Fine Line is a narrow 1/16" u-shaped line