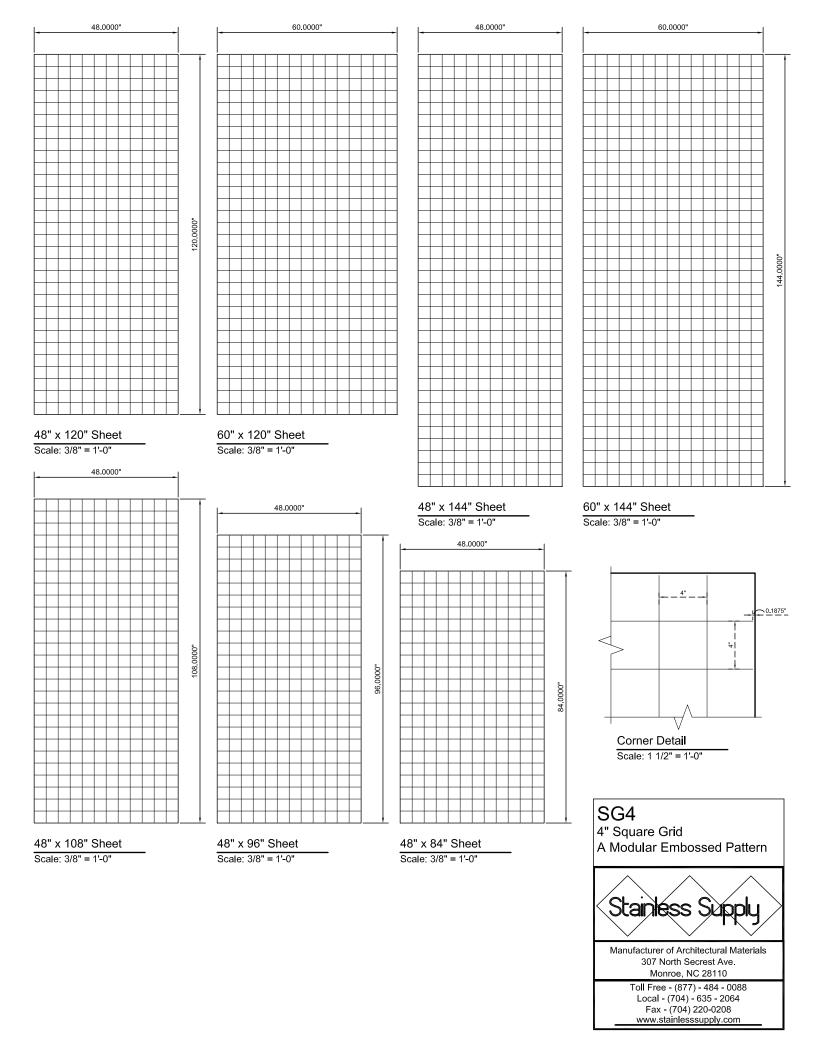

## SG4

4" Square Grid
A Modular Embossed Pattern\*

- Exclusive seamless sanitary embossing
- Modular; lines up on full sheets
- 4" x 4" square pattern.
- Protective PVC on one side
- Fine Line is a narrow 1/16" u-shaped line

## **Available Sheet Sizes:**

- 48" x 84"
- 48" x 96"
- 48" x 108"
- 48" x 120"
- 48" x 144"
- 60" x 120"\*\*
- 60" x 144"\*\*
- Cut To Size

\*\*304 #4 & 304 #8, 22 Gauge Only

| Available Alloys | 22 Gauge (0.0293") | 24 Gauge (0.0235") | #4 Brushed | #8 Mirror | Bright Annealed |
|------------------|--------------------|--------------------|------------|-----------|-----------------|
| 304              | ✓                  | ✓                  | ✓          | ✓         | ✓               |
| 316L             | ✓                  | ✓                  | ✓          | ✓         |                 |
| 430              | ✓                  | ✓                  | ✓          | ✓         | ✓               |