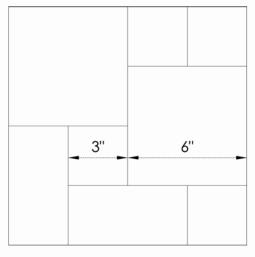

HPS 6" Hopscotch A Modular Embossed Pattern\*

\*Modular - the pattern lines up on stock sized sheets allowing it to be continuous when sheets are placed next to each other.

- Exclusive seamless sanitary embossing
- Modular; lines up on full sheets
- 6" Hopscotch pattern.
- Protective PVC on one side
- Fine Line is a narrow 1/16" u-shaped line

Available Sheet Sizes: - 48" x 84" - 48" x 96"

- 48" x 108"
- 48" x 120"
- 48" x 144"
- 60" x 120"\*\*
- 60" x 144"\*\*
- Cut To Size

\*\*304 #4 & 304 #8, 22 Gauge Only

| Available Alloys | 22 Gauge (0.0293") | 24 Gauge (0.0235") | #4 Brushed   | #8 Mirror    | Bright Annealed |
|------------------|--------------------|--------------------|--------------|--------------|-----------------|
| 304              | ✓                  | $\checkmark$       | ✓            | ✓            | $\checkmark$    |
| 316L             | $\checkmark$       | $\checkmark$       | $\checkmark$ | $\checkmark$ |                 |
| 430              | ✓                  | $\checkmark$       | $\checkmark$ | $\checkmark$ | $\checkmark$    |