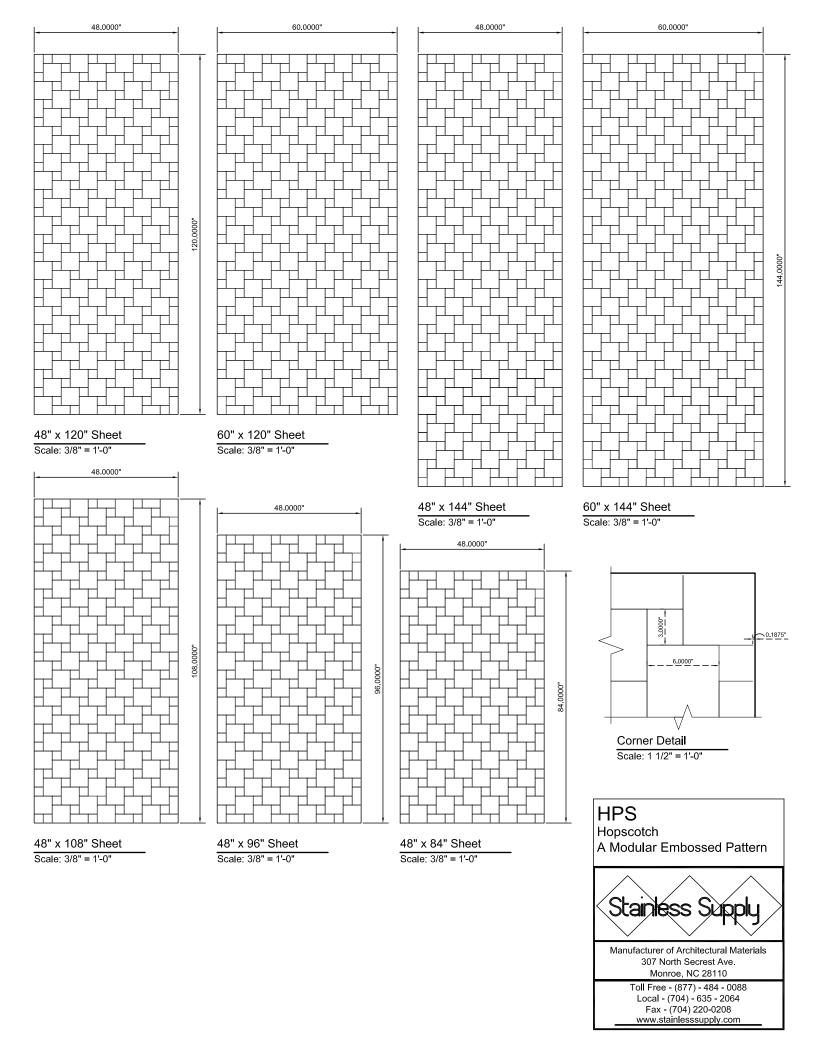

HPS 6" Hopscotch A Modular Embossed Pattern\*

\*Modular - the pattern lines up on stock sized sheets allowing it to be continuous when sheets are placed next to each other.

- Exclusive seamless sanitary embossing
- Modular; lines up on full sheets
- 6" Hopscotch pattern.
- Protective PVC on one side
- Fine Line is a narrow 1/16" u-shaped line

Available Sheet Sizes: - 48" x 84" - 48" x 96"

- 48" x 108"
- 48" x 120"
- 48" x 144"
- 60" x 120"\*\*
- 60" x 144"\*\*
- Cut To Size

\*\*304 #4 & 304 #8, 22 Gauge Only

| Available Alloys | 22 Gauge (0.0293") | 24 Gauge (0.0235") | #4 Brushed   | #8 Mirror    | Bright Annealed |
|------------------|--------------------|--------------------|--------------|--------------|-----------------|
| 304              | ✓                  | $\checkmark$       | ✓            | ✓            | $\checkmark$    |
| 316L             | $\checkmark$       | $\checkmark$       | $\checkmark$ | $\checkmark$ |                 |
| 430              | ✓                  | $\checkmark$       | $\checkmark$ | $\checkmark$ | $\checkmark$    |