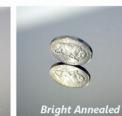

Available Sheet Sizes: - 48" x 84" - 48" x 96"

- 48" x 108"
- 48" x 120"
- 48" x 144"
- 60" x 120"\*\*
- 60" x 144"\*\*
- Cut To Size

\*\*304 #4 & 304 #8, 22 Gauge Only

| Available Alloys | 22 Gauge (0.0293") | 24 Gauge (0.0235") | #4 Brushed   | #8 Mirror    | Bright Annealed |
|------------------|--------------------|--------------------|--------------|--------------|-----------------|
| 304              | ✓                  | $\checkmark$       | ✓            | ✓            | $\checkmark$    |
| 316L             | $\checkmark$       | $\checkmark$       | $\checkmark$ | $\checkmark$ |                 |
| 430              | ✓                  | $\checkmark$       | $\checkmark$ | $\checkmark$ | $\checkmark$    |