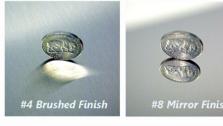

Available Sheet Sizes: - 48" x 84" - 48" x 96"

- 48" x 108"
- 48" x 120"
- 48" x 144"
- 60" x 120"\*\*
- 60" x 144"\*\*
- Cut To Size

\*\*304 #4 & 304 #8, 22 Gauge Only

| Available Alloys | 22 Gauge (0.0293") | 24 Gauge (0.0235") | #4 Brushed   | #8 Mirror    | Bright Annealed |
|------------------|--------------------|--------------------|--------------|--------------|-----------------|
| 304              | ✓                  | $\checkmark$       | ✓            | ✓            | $\checkmark$    |
| 316L             | $\checkmark$       | $\checkmark$       | $\checkmark$ | $\checkmark$ |                 |
| 430              | ✓                  | $\checkmark$       | $\checkmark$ | $\checkmark$ | $\checkmark$    |