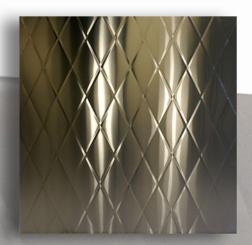

## DT84B

4" x 8" Diamond Beveled A Modular Embossed Pattern\*

\*Modular - the pattern lines up on stock sized sheets allowing it to be continuous when sheets are placed next to each other.

- Exclusive seamless sanitary embossing
- Modular; lines up on full sheets
- 4" x 8" beveled diamond pattern.
- Protective PVC on one side
- Beveled is a wide 9/16" v-shaped line