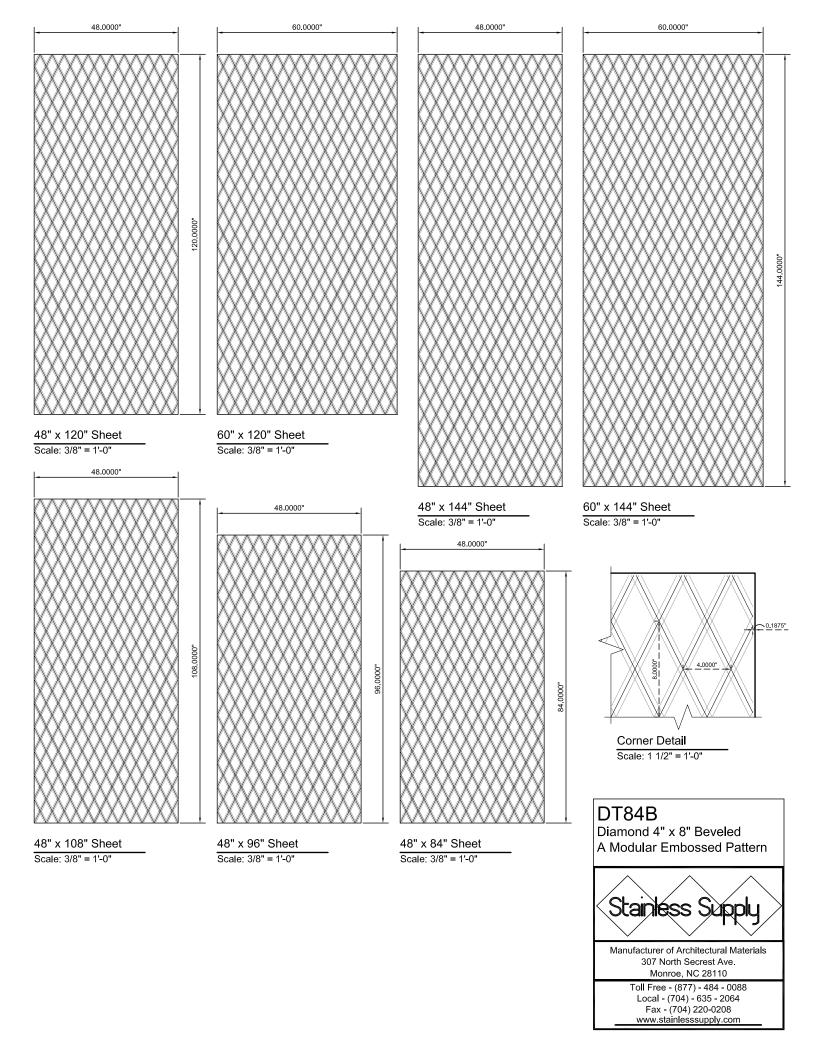

## DT84B

4" x 8" Diamond Beveled A Modular Embossed Pattern\*

\*Modular - the pattern lines up on stock sized sheets allowing it to be continuous when sheets are placed next to each other.

- Exclusive seamless sanitary embossing
- Modular; lines up on full sheets
- 4" x 8" beveled diamond pattern.
- Protective PVC on one side
- Beveled is a wide 9/16" v-shaped line

## **Available Sheet Sizes:**

- 48" x 84"
- 48" x 96"
- 48" x 108"
- 48" x 120"
- 48" x 144"
- 60" x 120"\*\*
- 60" x 144"\*\*
- Cut To Size

\*\*304 #4 & 304 #8, 22 Gauge Only

| Available Alloys | 22 Gauge (0.0293") | 24 Gauge (0.0235") | #4 Brushed | #8 Mirror | Bright Annealed |
|------------------|--------------------|--------------------|------------|-----------|-----------------|
| 304              | ✓                  | ✓                  | ✓          | ✓         | ✓               |
| 316L             | ✓                  | ✓                  | ✓          | ✓         |                 |
| 430              | ✓                  | ✓                  | ✓          | ✓         | ✓               |