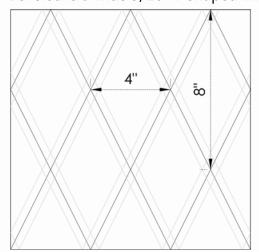

## DT84B

4" x 8" Diamond Beveled A Modular Embossed Pattern\*

\*Modular - the pattern lines up on stock sized sheets allowing it to be continuous when sheets are placed next to each other.

- Exclusive seamless sanitary embossing
- Modular; lines up on full sheets
- 4" x 8" beveled diamond pattern.
- Protective PVC on one side
- Beveled is a wide 9/16" v-shaped line