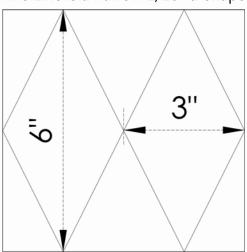

## DT63 3" x 6" Diamond A Modular Embossed Pattern\*

\*Modular - the pattern lines up on stock sized sheets allowing it to be continuous when sheets are placed next to each other.

- Exclusive seamless sanitary embossing
- Modular; lines up on full sheets
- 3" x 6" diamond pattern.
- Protective PVC on one side
- Fine Line is a narrow 1/16" u-shaped line