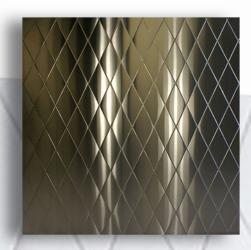

## DT63 3" x 6" Diamond A Modular Embossed Pattern\*

\*Modular - the pattern lines up on stock sized sheets allowing it to be continuous when sheets are placed next to each other.

- Exclusive seamless sanitary embossing
- Modular; lines up on full sheets
- 3" x 6" diamond pattern.
- Protective PVC on one side
- Fine Line is a narrow 1/16" u-shaped line