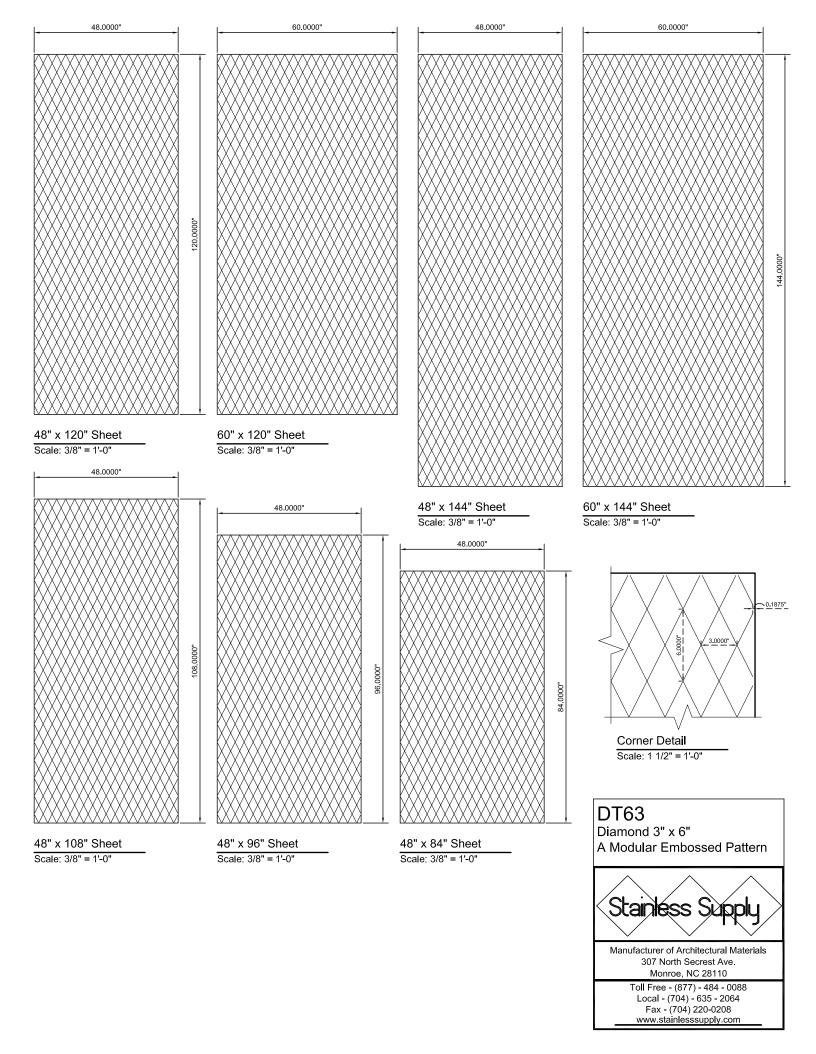

## DT63 3" x 6" Diamond A Modular Embossed Pattern\*

\*Modular - the pattern lines up on stock sized sheets allowing it to be continuous when sheets are placed next to each other.

- Exclusive seamless sanitary embossing
- Modular; lines up on full sheets
- 3" x 6" diamond pattern.
- Protective PVC on one side
- Fine Line is a narrow 1/16" u-shaped line

## **Available Sheet Sizes:**

- 48" x 84"
- 48" x 96"
- 48" x 108"
- 48" x 120"
- 48" x 144"
- 60" x 120"\*\*
- 60" x 144"\*\*
- Cut To Size

\*\*304 #4 & 304 #8, 22 Gauge Only

| Available Alloys | 22 Gauge (0.0293") | 24 Gauge (0.0235") | #4 Brushed | #8 Mirror | Bright Annealed |
|------------------|--------------------|--------------------|------------|-----------|-----------------|
| 304              | ✓                  | ✓                  | ✓          | ✓         | ✓               |
| 316L             | ✓                  | ✓                  | ✓          | ✓         |                 |
| 430              | ✓                  | ✓                  | ✓          | ✓         | ✓               |