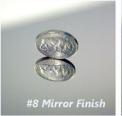

## **Available Sheet Sizes:**

- 48" x 84"
- 48" x 96"
- 48" x 108"
- 48" x 120"
- 48" x 144"
- 60" x 120"\*\*
- 60" x 144"\*\*
- Cut To Size

\*\*304 #4 & 304 #8, 22 Gauge Only

| Available Alloys | 22 Gauge (0.0293") | 24 Gauge (0.0235") | #4 Brushed | #8 Mirror | Bright Annealed |
|------------------|--------------------|--------------------|------------|-----------|-----------------|
| 304              | ✓                  | ✓                  | ✓          | ✓         | ✓               |
| 316L             | ✓                  | ✓                  | ✓          | ✓         |                 |
| 430              | ✓                  | ✓                  | ✓          | ✓         | ✓               |