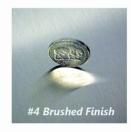

## **Available Sheet Sizes:**

- 48" x 84"
- 48" x 96"
- 48" x 108"
- 48" x 120"
- 48" x 144"
- 60" x 120"\*\*
- 60" x 144"\*\*
- Cut To Size

\*\*304 #4 & 304 #8, 22 Gauge Only

| Available Alloys | 22 Gauge (0.0293") | 24 Gauge (0.0235") | #4 Brushed | #8 Mirror | Bright Annealed |
|------------------|--------------------|--------------------|------------|-----------|-----------------|
| 304              | ✓                  | ✓                  | ✓          | ✓         | ✓               |
| 316L             | ✓                  | ✓                  | ✓          | ✓         |                 |
| 430              | ✓                  | ✓                  | ✓          | ✓         | ✓               |