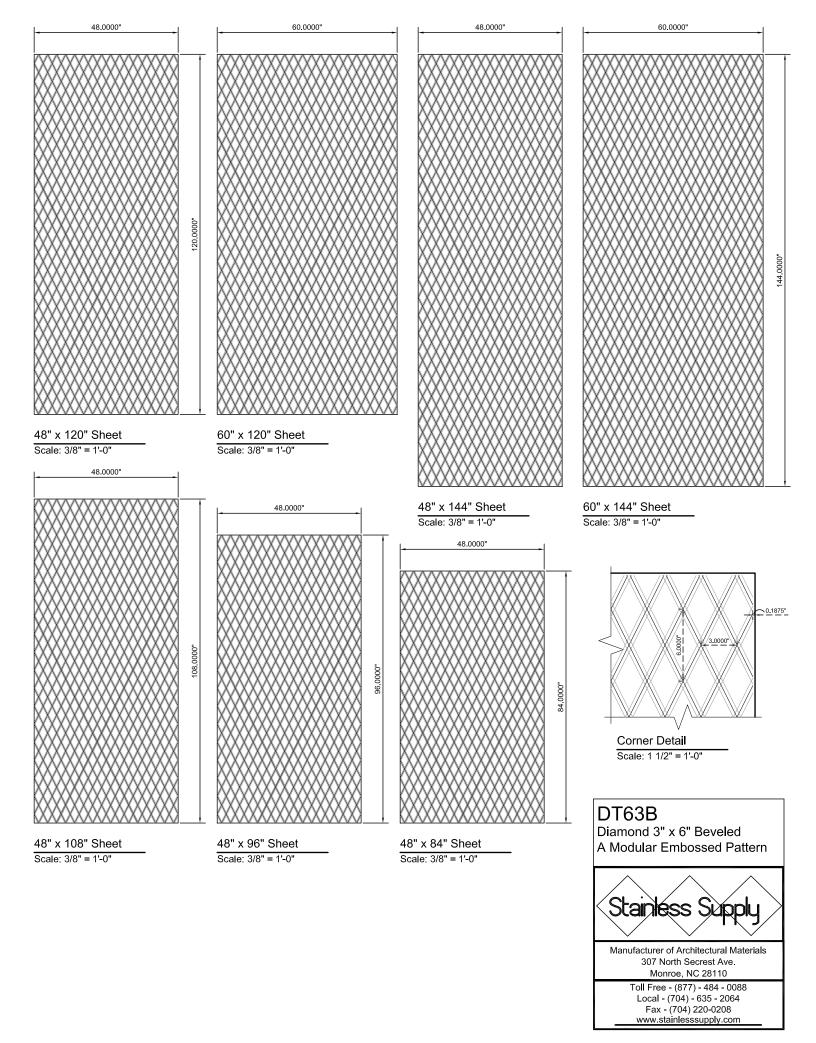

## DT63B

3" x 6" Diamond Beveled A Modular Embossed Pattern\*

\*Modular - the pattern lines up on stock sized sheets allowing it to be continuous when sheets are placed next to each other.

- Exclusive seamless sanitary embossing
- Modular; lines up on full sheets
- 3" x 6" beveled diamond pattern.
- Protective PVC on one side
- Beveled is a wide 9/16" v-shaped line

**Available Sheet Sizes:** 

- 48" x 84"
- 48" x 96"
- 48" x 108"
- 48" x 120"
- 48" x 144"
- 60" x 120"\*\*
- 60" x 144"\*\*
- Cut To Size
- \*\*304 #4 & 304 #8, 22 Gauge Only

| Available Alloys | 22 Gauge (0.0293") | 24 Gauge (0.0235") | #4 Brushed | #8 Mirror | Bright Annealed |
|------------------|--------------------|--------------------|------------|-----------|-----------------|
| 304              | ✓                  | ✓                  | ✓          | ✓         | ✓               |
| 316L             | ✓                  | ✓                  | ✓          | ✓         |                 |
| 430              | ✓                  | ✓                  | ✓          | ✓         | ✓               |