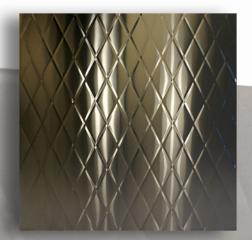

## DT63B

3" x 6" Diamond Beveled A Modular Embossed Pattern\*

\*Modular - the pattern lines up on stock sized sheets allowing it to be continuous when sheets are placed next to each other.

- Exclusive seamless sanitary embossing
- Modular; lines up on full sheets
- 3" x 6" beveled diamond pattern.
- Protective PVC on one side
- Beveled is a wide 9/16" v-shaped line