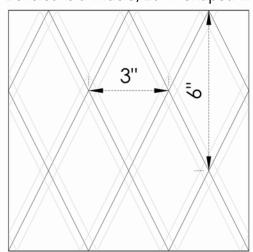

## DT63B

3" x 6" Diamond Beveled A Modular Embossed Pattern\*

\*Modular - the pattern lines up on stock sized sheets allowing it to be continuous when sheets are placed next to each other.

- Exclusive seamless sanitary embossing
- Modular; lines up on full sheets
- 3" x 6" beveled diamond pattern.
- Protective PVC on one side
- Beveled is a wide 9/16" v-shaped line