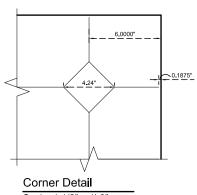

48" x 120" Sheet Scale: 3/8" = 1'-0"

60" x 120" Sheet Scale: 3/8" = 1'-0"

48.0000"

60.0000"

48.0000"

60" x 144" Sheet Scale: 3/8" = 1'-0"

84.0000"

Scale: 1 1/2" = 1'-0"