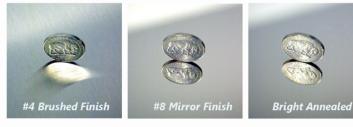

Available Sheet Sizes:

- 48″ x 84″
- 48" x 96"
- 48" x 108"
- 48" x 120"
- 48" x 144"
- 60" x 120"\*\*
- 60" x 144"\*\*
- Cut To Size

\*\*304 #4 & 304 #8, 22 Gauge Only

| Available Alloys | 22 Gauge (0.0293") | 24 Gauge (0.0235") | #4 Brushed   | #8 Mirror | Bright Annealed |
|------------------|--------------------|--------------------|--------------|-----------|-----------------|
| 304              | $\checkmark$       | $\checkmark$       | $\checkmark$ | ✓         | ✓               |
| 316L             | $\checkmark$       | $\checkmark$       | $\checkmark$ | ✓         |                 |
| 430              | ✓                  | $\checkmark$       | $\checkmark$ | ✓         | $\checkmark$    |