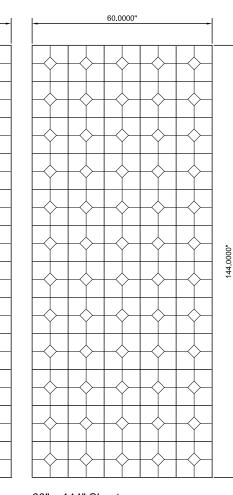

Available Sheet Sizes:

- 48″ x 84″
- 48" x 96"
- 48" x 108"
- 48" x 120"
- 48" x 144"
- 60" x 120"\*\*
- 60" x 144"\*\*
- Cut To Size

\*\*304 #4 & 304 #8, 22 Gauge Only

| Available Alloys | 22 Gauge (0.0293") | 24 Gauge (0.0235") | #4 Brushed   | #8 Mirror | Bright Annealed |
|------------------|--------------------|--------------------|--------------|-----------|-----------------|
| 304              | $\checkmark$       | $\checkmark$       | $\checkmark$ | ✓         | ✓               |
| 316L             | $\checkmark$       | $\checkmark$       | $\checkmark$ | ✓         |                 |
| 430              | ✓                  | $\checkmark$       | $\checkmark$ | ✓         | $\checkmark$    |