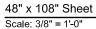

Available Sheet Sizes:

- 48″ x 84″
- 48" x 96"
- 48" x 108"
- 48" x 120"
- 48" x 144"
- 60" x 120"\*\*
- 60" x 144"\*\*
- Cut To Size

\*\*304 #4 & 304 #8, 22 Gauge Only

| Available Alloys | 22 Gauge (0.0293") | 24 Gauge (0.0235") | #4 Brushed   | #8 Mirror | Bright Annealed |
|------------------|--------------------|--------------------|--------------|-----------|-----------------|
| 304              | $\checkmark$       | $\checkmark$       | $\checkmark$ | ✓         | ✓               |
| 316L             | $\checkmark$       | $\checkmark$       | $\checkmark$ | ✓         |                 |
| 430              | ✓                  | $\checkmark$       | $\checkmark$ | ✓         | $\checkmark$    |