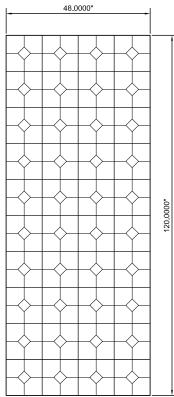

48" x 120" Sheet Scale: 3/8" = 1'-0"

60" x 120" Sheet Scale: 3/8" = 1'-0"

48.0000"

60.0000"

48.0000"

60" x 144" Sheet Scale: 3/8" = 1'-0"

84.0000"

Scale: 1 1/2" = 1'-0"

48" x 96" Sheet Scale: 3/8" = 1'-0"