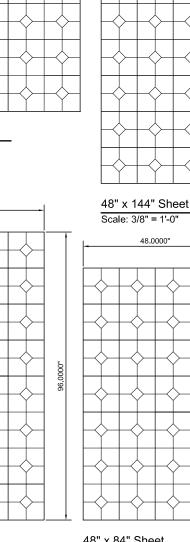

Available Sheet Sizes:

- 48″ x 84″
- 48" x 96"
- 48" x 108"
- 48" x 120"
- 48" x 144"
- 60" x 120"\*\*
- 60" x 144"\*\*
- Cut To Size

\*\*304 #4 & 304 #8, 22 Gauge Only

| Available Alloys | 22 Gauge (0.0293") | 24 Gauge (0.0235") | #4 Brushed   | #8 Mirror | Bright Annealed |
|------------------|--------------------|--------------------|--------------|-----------|-----------------|
| 304              | $\checkmark$       | $\checkmark$       | $\checkmark$ | ✓         | ✓               |
| 316L             | $\checkmark$       | $\checkmark$       | $\checkmark$ | ✓         |                 |
| 430              | ✓                  | $\checkmark$       | $\checkmark$ | ✓         | $\checkmark$    |

48" x 96" Sheet Scale: 3/8" = 1'-0"