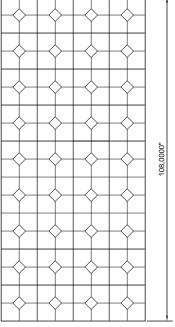

## Diamond & Square A Modular Embossed Pattern\*

\*Modular - the pattern lines up on stock sized sheets allowing it to be continuous when sheets are placed next to each other.

- Exclusive seamless sanitary embossing
- Modular; lines up on full sheets
- Diamond & Square pattern.
- Protective PVC on one side
- Fine Line is a narrow 1/16" u-shaped line

Available Sheet Sizes:

- 48″ x 84″
- 48" x 96"
- 48" x 108"
- 48" x 120"
- 48" x 144"
- 60" x 120"\*\*
- 60" x 144"\*\*
- Cut To Size

\*\*304 #4 & 304 #8, 22 Gauge Only

| Available Alloys | 22 Gauge (0.0293") | 24 Gauge (0.0235") | #4 Brushed   | #8 Mirror | Bright Annealed |
|------------------|--------------------|--------------------|--------------|-----------|-----------------|
| 304              | $\checkmark$       | $\checkmark$       | $\checkmark$ | ✓         | ✓               |
| 316L             | $\checkmark$       | $\checkmark$       | $\checkmark$ | ✓         |                 |
| 430              | ✓                  | $\checkmark$       | $\checkmark$ | ✓         | $\checkmark$    |