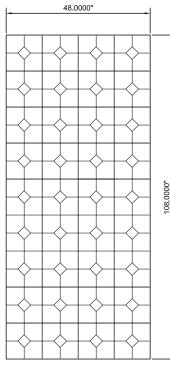

Available Sheet Sizes:

- 48″ x 84″
- 48" x 96"
- 48" x 108"
- 48" x 120"
- 48" x 144"
- 60" x 120"\*\*
- 60" x 144"\*\*
- Cut To Size

\*\*304 #4 & 304 #8, 22 Gauge Only

| Available Alloys | 22 Gauge (0.0293") | 24 Gauge (0.0235") | #4 Brushed   | #8 Mirror | Bright Annealed |
|------------------|--------------------|--------------------|--------------|-----------|-----------------|
| 304              | $\checkmark$       | $\checkmark$       | $\checkmark$ | ✓         | ✓               |
| 316L             | $\checkmark$       | $\checkmark$       | $\checkmark$ | ✓         |                 |
| 430              | ✓                  | $\checkmark$       | $\checkmark$ | ✓         | $\checkmark$    |