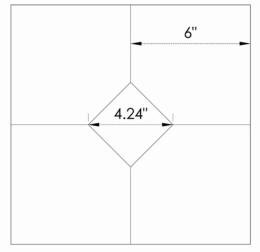

## Diamond & Square A Modular Embossed Pattern\*

\*Modular - the pattern lines up on stock sized sheets allowing it to be continuous when sheets are placed next to each other.

- Exclusive seamless sanitary embossing
- Modular; lines up on full sheets
- Diamond & Square pattern.
- Protective PVC on one side
- Fine Line is a narrow 1/16" u-shaped line