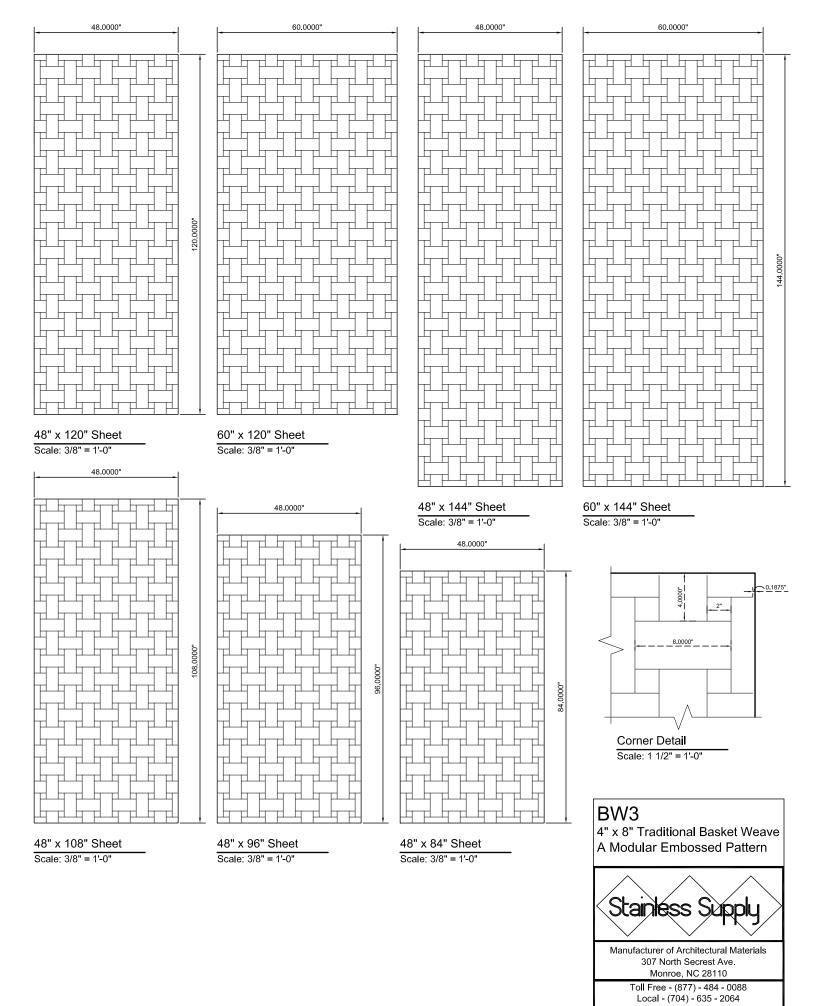

## BW3

4" x 8" Traditional Basket Weave A Modular Embossed Pattern\*

\*Modular - the pattern lines up on stock sized sheets allowing it to be continuous when sheets are placed next to each other.

- Exclusive seamless sanitary embossing
- Modular; lines up on full sheets
- 4" x 8" Traditional Basket Weave Pattern
- Protective PVC on one side
- Fine Line is a narrow 1/16" u-shaped line

## **Available Sheet Sizes:**

- 48" x 84"
- 48" x 96"
- 48" x 108"
- 48" x 120"
- 48" x 144"
- 60" x 120"\*\*
- 60" x 144"\*\*
- Cut To Size

\*\*304 #4 & 304 #8, 22 Gauge Only

| Available Alloys | 22 Gauge (0.0293") | 24 Gauge (0.0235") | #4 Brushed | #8 Mirror | Bright Annealed |
|------------------|--------------------|--------------------|------------|-----------|-----------------|
| 304              | ✓                  | ✓                  | ✓          | ✓         | ✓               |
| 316L             | ✓                  | ✓                  | ✓          | ✓         |                 |
| 430              | ✓                  | ✓                  | ✓          | ✓         | ✓               |