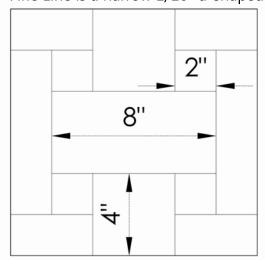

## BW3

4" x 8" Traditional Basket Weave A Modular Embossed Pattern\*

\*Modular - the pattern lines up on stock sized sheets allowing it to be continuous when sheets are placed next to each other.

- Exclusive seamless sanitary embossing
- Modular; lines up on full sheets
- 4" x 8" Traditional Basket Weave Pattern
- Protective PVC on one side
- Fine Line is a narrow 1/16" u-shaped line