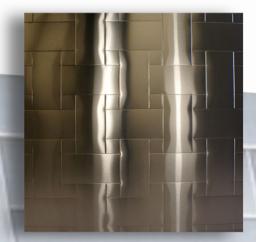

## BW3

4" x 8" Traditional Basket Weave A Modular Embossed Pattern\*

\*Modular - the pattern lines up on stock sized sheets allowing it to be continuous when sheets are placed next to each other.

- Exclusive seamless sanitary embossing
- Modular; lines up on full sheets
- 4" x 8" Traditional Basket Weave Pattern
- Protective PVC on one side
- Fine Line is a narrow 1/16" u-shaped line