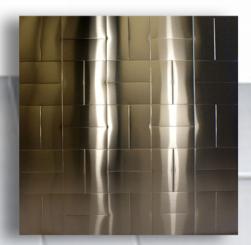

## BW1

3" x 6" Double Weave Basket Weave A Modular Embossed Pattern\*

\*Modular - the pattern lines up on stock sized sheets allowing it to be continuous when sheets are placed next to each other.

- Exclusive seamless sanitary embossing
- Modular; lines up on full sheets
- 3" x 6" Double Weave Basket Weave Pattern
- Protective PVC on one side
- Fine Line is a narrow 1/16" u-shaped line