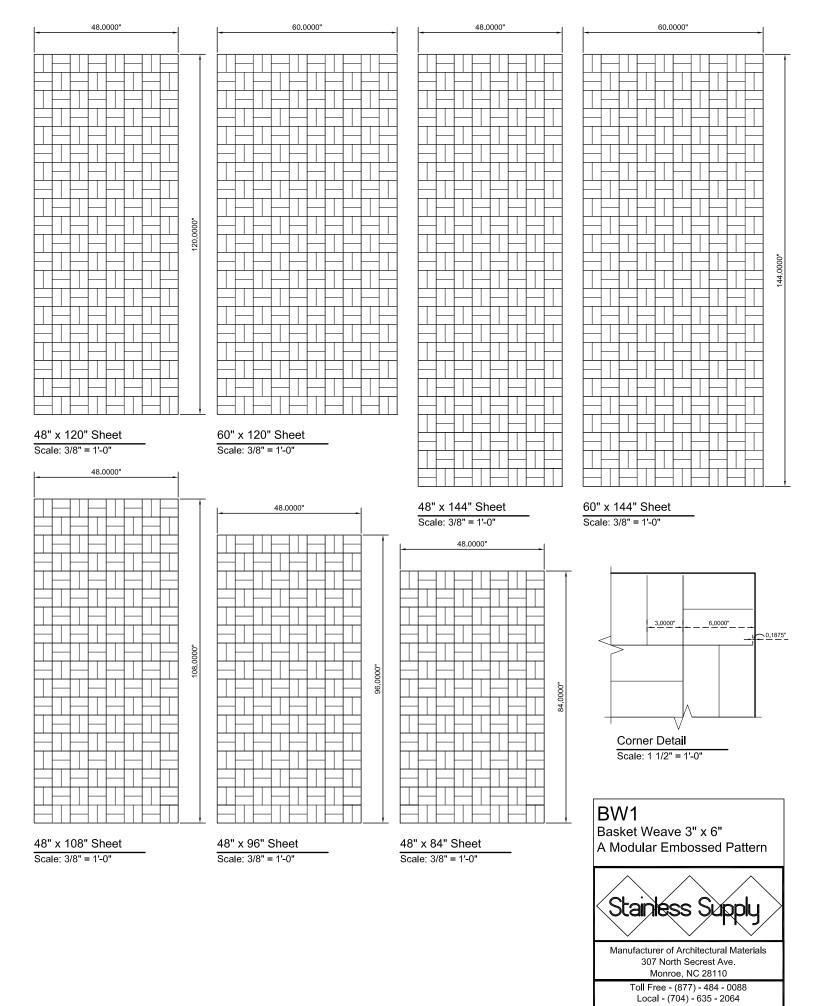

## BW1

3" x 6" Double Weave Basket Weave A Modular Embossed Pattern\*

\*Modular - the pattern lines up on stock sized sheets allowing it to be continuous when sheets are placed next to each other.

- Exclusive seamless sanitary embossing
- Modular; lines up on full sheets
- 3" x 6" Double Weave Basket Weave Pattern
- Protective PVC on one side
- Fine Line is a narrow 1/16" u-shaped line

**Available Sheet Sizes:** 

- 48" x 84"
- 48" x 96"
- 48" x 108"
- 48" x 120"
- 48" x 144"
- 60" x 120"\*\*
- 60" x 144"\*\*
- Cut To Size
- \*\*304 #4 & 304 #8, 22 Gauge Only

| Available Alloys | 22 Gauge (0.0293") | 24 Gauge (0.0235") | #4 Brushed | #8 Mirror | Bright Annealed |
|------------------|--------------------|--------------------|------------|-----------|-----------------|
| 304              | ✓                  | ✓                  | ✓          | ✓         | ✓               |
| 316L             | ✓                  | ✓                  | ✓          | ✓         |                 |
| 430              | ✓                  | ✓                  | ✓          | ✓         | ✓               |