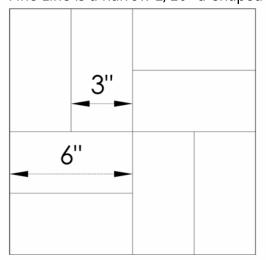

## BW1

3" x 6" Double Weave Basket Weave A Modular Embossed Pattern\*

\*Modular - the pattern lines up on stock sized sheets allowing it to be continuous when sheets are placed next to each other.

- Exclusive seamless sanitary embossing
- Modular; lines up on full sheets
- 3" x 6" Double Weave Basket Weave Pattern
- Protective PVC on one side
- Fine Line is a narrow 1/16" u-shaped line